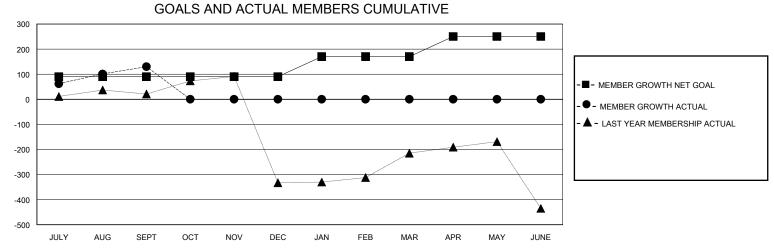

## District 317 E

Results as of: 9/30/2023

| GMT:                  |               |           | GMT CA        |                       |                        |                         |                                                    |  |
|-----------------------|---------------|-----------|---------------|-----------------------|------------------------|-------------------------|----------------------------------------------------|--|
| Clubs                 |               |           |               | Members               |                        |                         |                                                    |  |
| RESULTS FOR 2023-2024 |               |           |               | RESULTS FOR 2023-2024 |                        |                         |                                                    |  |
| QUARTER               | NEW CLUB GOAL | NEW CLUBS | DROPPED CLUBS | QUARTER MEME          | BER GROWTH NET<br>GOAL | MEMBER GROWTH<br>ACTUAL | DROPPED<br>MEMBERS ACTUAL<br>(including transfers) |  |
| JULY/AUG/SEPT         | 3             | 3         | 1             | JULY/AUG/SEPT         | 90                     | 231                     | 96                                                 |  |
| OCT/NOV/DEC           | 0             | 0         | 0             | OCT/NOV/DEC           | 0                      | 0                       | 0                                                  |  |
| JAN/FEB/MAR           | 3             | 0         | 0             | JAN/FEB/MAR           | 80                     | 0                       | 0                                                  |  |
| APR/MAY/JUNE          | 2             | 0         | 0             | APR/MAY/JUNE          | 80                     | 0                       | 0                                                  |  |